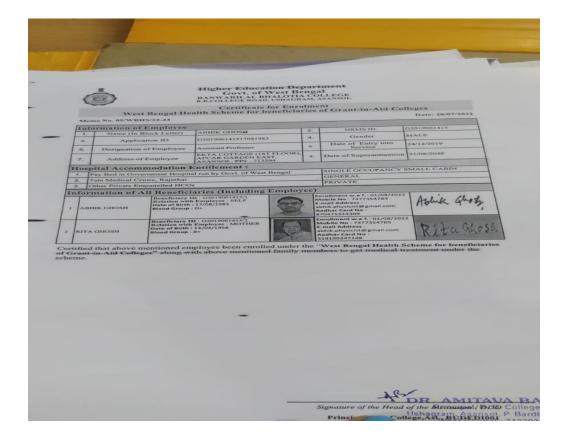

l, B.B. College, Asansol) Huyhartwo 4. Mrs. Jayanti Malik (Government Nominee) Secretary, G.B. & Principal, B.B. College, Asansol) Huyhartwo 5. Mr. Nurul Islam (Government Nominee) Secretary, G.B. & Principal, B.B. College, Asansol) Huyhartwo 6. Dr Parimal Ghosh (Teaching Representative) How Office Java 7. Dr. Kausik Mukherjee (Teaching Representative) How Office Java 8. Dr Jyotirmoy Ghosh (Teaching Representative) Java Office Java 9. Dr. Arvind Mishra, (University Nominee), Huwhor Office Java 1. Mr Sudip Chatterjee (NT Representative) Java Office Java 1. Mr Sudip Chatterjee (NT Representative) Java Office Java 1. Mr Sudip Chatterjee (NT Representative) Java Office Java 1. Mr R.N. Bhalotia (Donor Member)

ATTESTED

Principal Banwarilai Bhalotia College Asansol - 713303

### Health Scheme



|                       |                    |                                                                            |                                                                              |                      | ment                                       |                             |
|-----------------------|--------------------|----------------------------------------------------------------------------|------------------------------------------------------------------------------|----------------------|--------------------------------------------|-----------------------------|
|                       |                    |                                                                            | Higher Education<br>Govt. of Wes<br>BANWARILAL BIAL<br>B.R.COLLEGE ROAD,